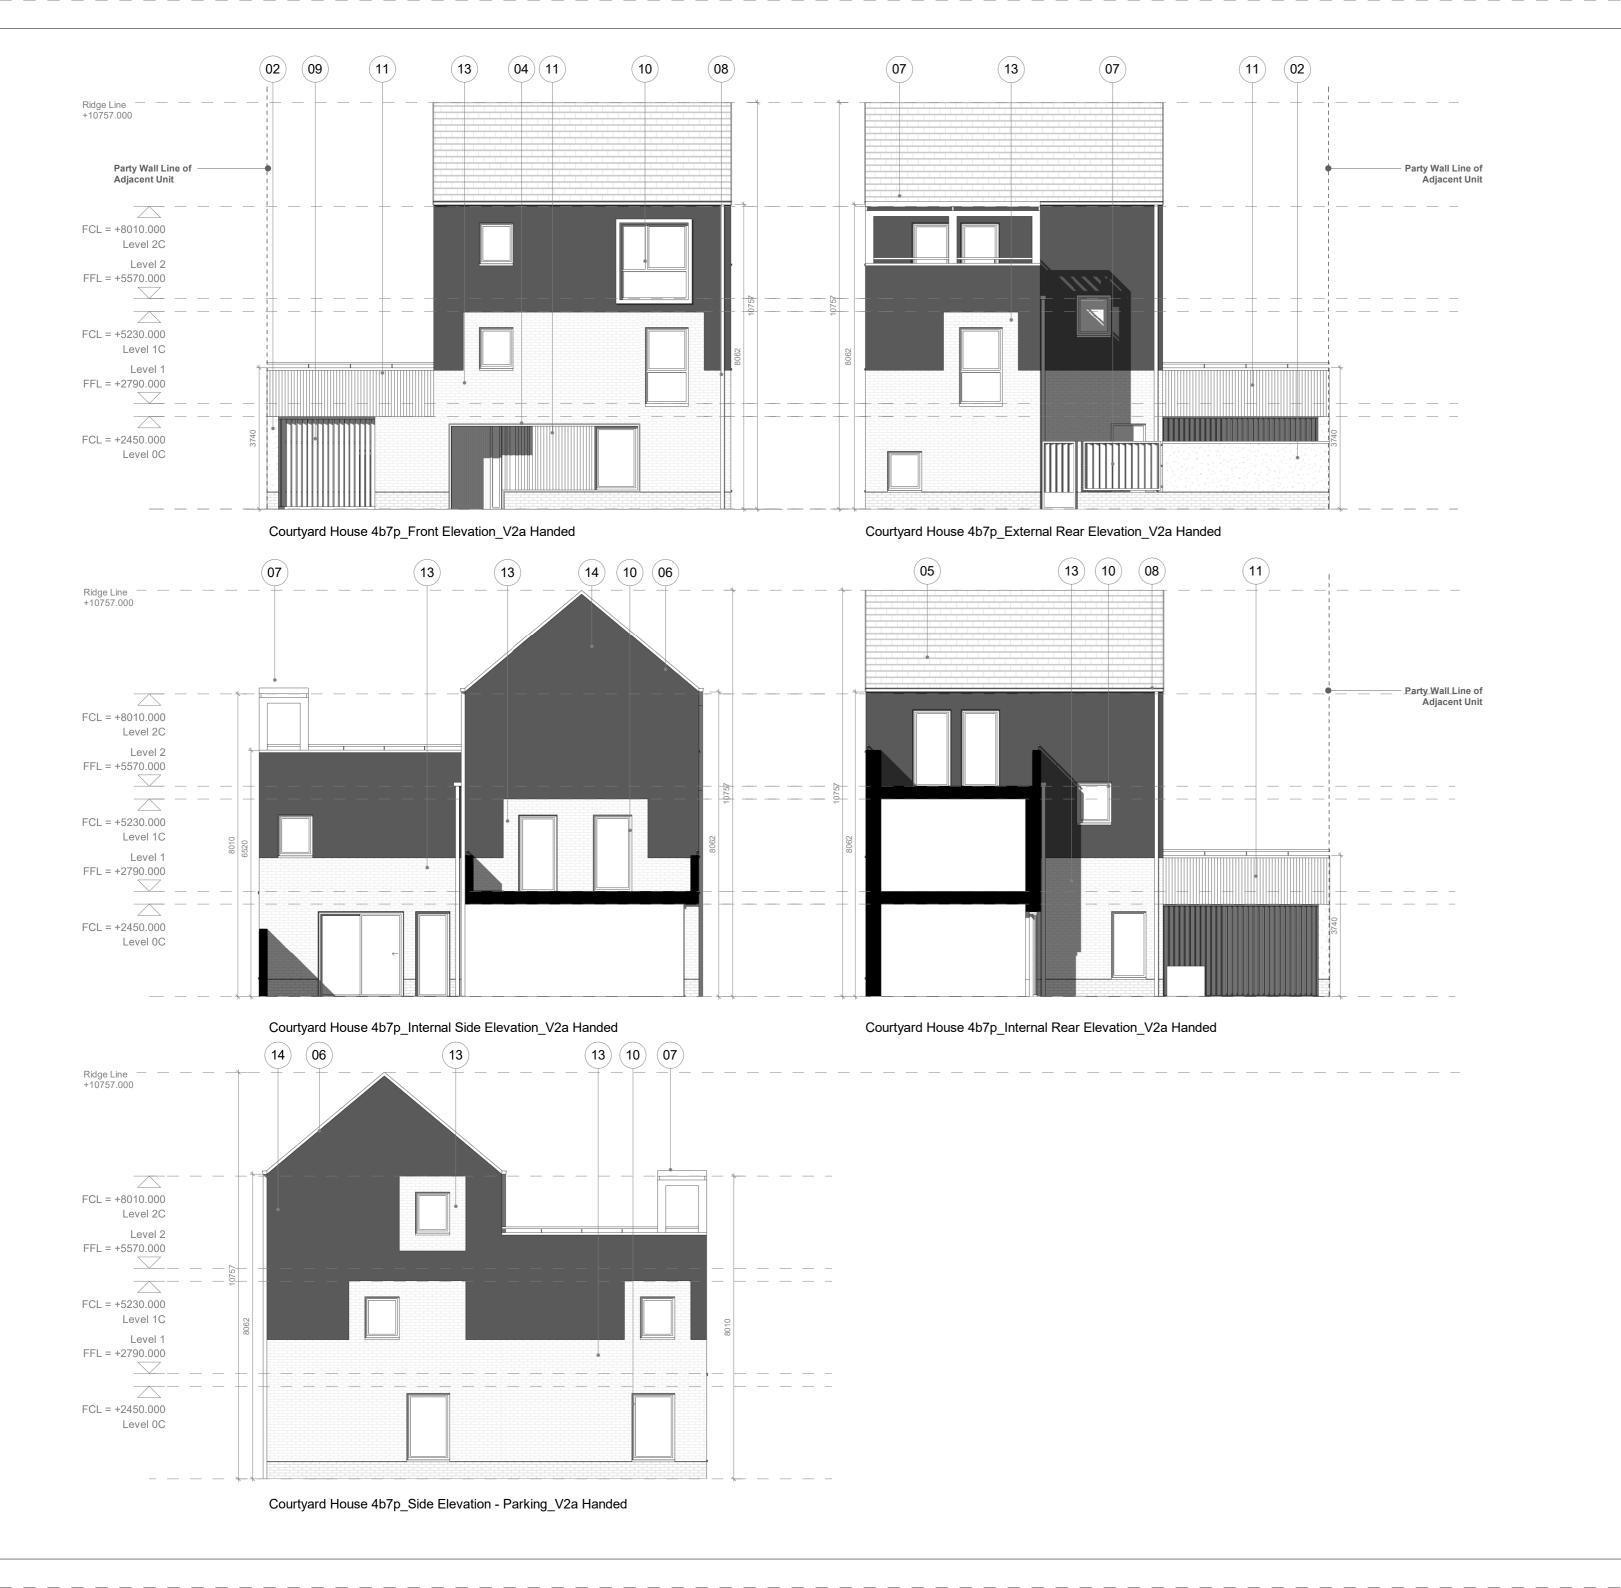

## Material Key

| Key | Material                                                                                           |  |  |  |
|-----|----------------------------------------------------------------------------------------------------|--|--|--|
| 01  | Stretcher bond brickwork - charcoal                                                                |  |  |  |
| 02  | Rough textured render - white                                                                      |  |  |  |
| 03  | Smooth textured render - white                                                                     |  |  |  |
| 04  | Recessed entrance porches with white pre-cast concrete lining - white                              |  |  |  |
| 05  | Artificial slate or concrete equivalent roof tiles - blue/grey                                     |  |  |  |
| 06  | Verge detail - blue/grey                                                                           |  |  |  |
| 07  | Vertical louvered timber screens/posts to terrace                                                  |  |  |  |
| 80  | Square section powder coated rainwater goods - black                                               |  |  |  |
| 09  | Vertical louvered timber screens/doors to carports                                                 |  |  |  |
| 10  | Composite/PVC windows and doors                                                                    |  |  |  |
| 11  | Profiled fibre cement facade material and handrail - hessian                                       |  |  |  |
| 12  | Profiled fibre cement facade material privacy screens with powder coated metal 'T' frame - hessian |  |  |  |
| 13  | Grey/white brick with grey mortar                                                                  |  |  |  |
| 14  | Smooth textured render - dark grey                                                                 |  |  |  |
| 15  | Grey/white brick with colour match mortar                                                          |  |  |  |
| 16  | Projecting header course grey/white brick grey mortar                                              |  |  |  |

drawing title 4 Bed 7 Person 3 Storey Courtyard House V2a Handed - Elevations

drawing no A496-PMA-XX-XX-DR-A-2028

 $\frac{\text{scale}}{\text{original}} \ \frac{\frac{\text{project no - originator - volume - level - type - role - number}}{\text{date}} \ \frac{07/12/21}{\text{drawn}} \ \frac{\text{drawn}}{\text{checked}} \ \frac{\text{SS}}{\text{CM}}$ 